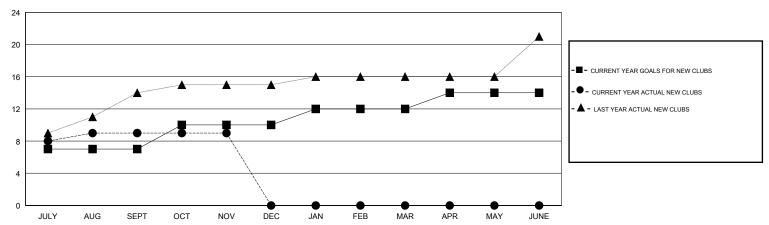

| 2             | JULY/AUG/SEPT         | 150                       | 374                     | 96                                                 |
| OCT/NOV/DEC           | 3             | 0         | 0             | OCT/NOV/DEC           | 140                       | 42                      | 24                                                 |
| JAN/FEB/MAR           | 2             | 0         | 0             | JAN/FEB/MAR           | 60                        | 0                       | 0                                                  |
| APR/MAY/JUNE          | 2             | 0         | 0             | APR/MAY/JUNE          | 60                        | 0                       | 0                                                  |

## GOALS AND ACTUAL NEW CLUBS CUMULATIVE



## GOALS AND ACTUAL MEMBERS CUMULATIVE



| -■- MEMBER GROWTH NET GOAL        |
|-----------------------------------|
| - ● - MEMBER GROWTH ACTUAL        |
| - ▲ - LAST YEAR MEMBERSHIP ACTUAL |
|                                   |
|                                   |
|                                   |

Results as of: 11/30/2019

| DROPPED CLUBS: 2 |     |
|------------------|-----|
| DROPPED MEMBERS  |     |
| DECEASED         | 2   |
| CLUB CANCELLED   | 6   |
| OTHER            | 112 |
| TOTAL            | 120 |

| 63 CLUBS OF 119 ADDED 1 OR MORE | GENDER DISTRIBUTION |                                  |  |
|---------------------------------|---------------------|----------------------------------|--|
| NEW MEMBERS                     | MALE<br>FEMALE      | 2,851 (71.33%)<br>1,14