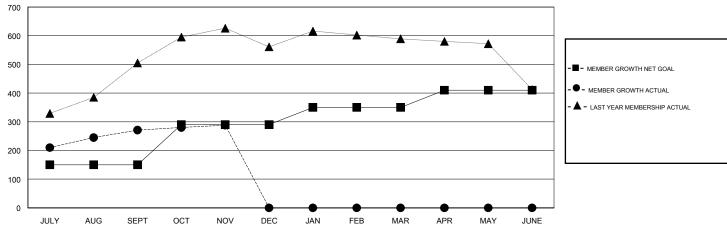

## GOALS AND ACTUAL MEMBERS CUMULATIVE

| -■- MEMBER GROWTH NET GOAL        |
|-----------------------------------|
| - ● - MEMBER GROWTH ACTUAL        |
| - ▲ - LAST YEAR MEMBERSHIP ACTUAL |
|                                   |
|                                   |
|                                   |